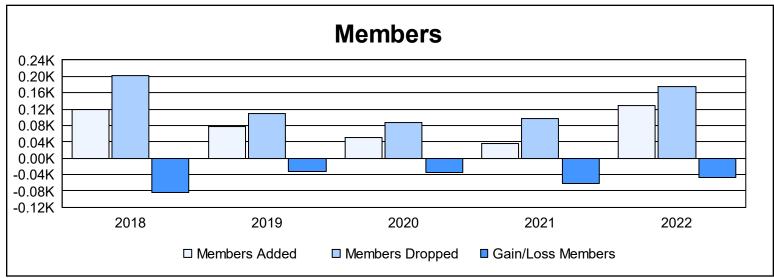

District 5 SKN As of June 2022 Cumulative

| Year      | New<br>Clubs | Dropped<br>Clubs | Gain/<br>Loss<br>Clubs | New<br>Members | Charter<br>Members | Reinstate<br>Members | Transfer<br>Members | Total<br>Member<br>Added | Total<br>Members<br>Dropped | Gain/<br>Loss<br>Members |
|-----------|--------------|------------------|------------------------|----------------|--------------------|----------------------|---------------------|--------------------------|-----------------------------|--------------------------|
| 2017-2018 | 0            | 3                | -3                     | 110            | 0                  | 2                    | 8                   | 120                      | 203                         | -83                      |
| 2018-2019 | 0            | 0                | 0                      | 64             | 0                  | 2                    | 12                  | 78                       | 110                         | -32                      |
| 2019-2020 | 0            | 0                | 0                      | 45             | 0                  | 1                    | 5                   | 51                       | 86                          | -35                      |
| 2020-2021 | 0            | 2                | -2                     | 28             | 0                  | 2                    | 5                   | 35                       | 97                          | -62                      |
| 2021-2022 | 0            | 3                | -3                     | 101            | 0                  | 24                   | 3                   | 128                      | 176                         | -48                      |
| Average   | 0            | 2                | -2                     | 70             | 0                  | 6                    | 7                   | 82                       | 134                         | -52                      |