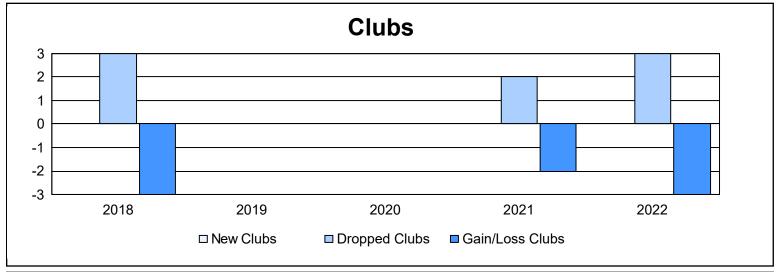

District 5 SKN As of June 2022 Cumulative

| Year      | New<br>Clubs | Dropped<br>Clubs | Gain/<br>Loss<br>Clubs | New<br>Members | Charter<br>Members | Reinstate<br>Members | Transfer<br>Members | Total<br>Member<br>Added | Total<br>Members<br>Dropped | Gain/<br>Loss<br>Members |
|-----------|--------------|------------------|------------------------|----------------|--------------------|----------------------|---------------------|--------------------------|-----------------------------|--------------------------|
| 2017-2018 | 0            | 3                | -3                     | 110            | 0                  | 2                    | 8                   | 120                      | 203                         | -83                      |
| 2018-2019 | 0            | 0                | 0                      | 64             | 0                  | 2                    | 12                  | 78                       | 110                         | -32                      |
| 2019-2020 | 0            | 0                | 0                      | 45             | 0                  | 1                    | 5                   | 51                       | 86                          | -35                      |
| 2020-2021 | 0            | 2                | -2                     | 28             | 0                  | 2                    | 5                   | 35                       | 97                          | -62                      |
| 2021-2022 | 0            | 3                | -3                     | 101            | 0                  | 24                   | 3                   | 128                      | 176                         | -48                      |
| Average   | 0            | 2                | -2                     | 70             | 0                  | 6                    | 7                   | 82                       | 134                         | -52                      |